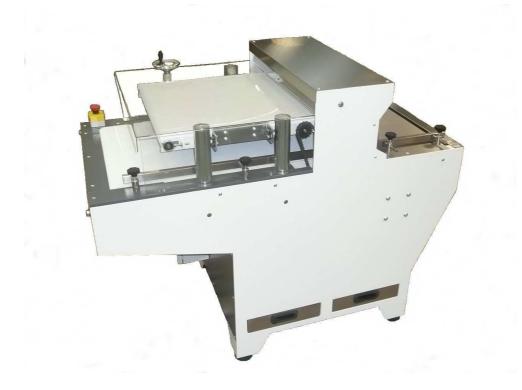

# Industrial bread slicers

The industrial bread slicer MI is designed to slice all sorts of breads. Its high capacity and robustness make it an essential product for high production factories, because it's particularly suitable for large flow rates can cut up to 1200 breads per hour.

# Characteristics

- Frames of blades are made of steel

- Bread slicer delivered with a shovel to put breads in the bag. It corresponds to the maximum cutting width of the machine.

- 2 side drawers stainless steel crumb
- Adjusting the height of the upper belt by driving
- Guide-breads stationary input and output
- Cut thickness: from 9 mm
- Cut height: 140 mm
- Voltage: Three-phase 220/380V+T (single-phase in option)