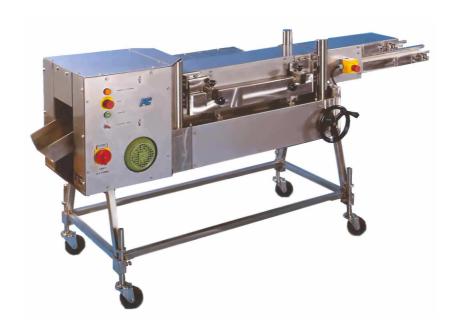

## Side cut belt driven slicer

The side cut belt driven is intend to cut entirely or partially in the lengthwise products as baguettes, small breads, croissants, donuts, eclairs, hot-dogs, hamburgers...

## The model

**PROFIL 2000**: 2400 pieces of 25 cm / hour

## Characteristics

- Permanent flow
- Input and output of products by 2 carrier strips with sync speed regulated by an electronic variator
- Motor power of circular saw blade: 1,10 kW
- Motor-gear power: 0,75 kW
- Adjustable height of cutting (in mm):

Height of the product to cut: between 25 and 70 mm Width of the product to cut: between 40 and 130 mm

- Production: 2400 pieces of 25 cm per hour
- Dimensions : L2400 x P650 x H1100 mm
- Weight: 250 kg

## Ergonomics / Maintenance

- Machine equipped with adjustable lateral guides for guidance and a perfect cut of the products

Non-binding document. LAMBERT MECANIQUE SAS reserves the right to modify its products without notice