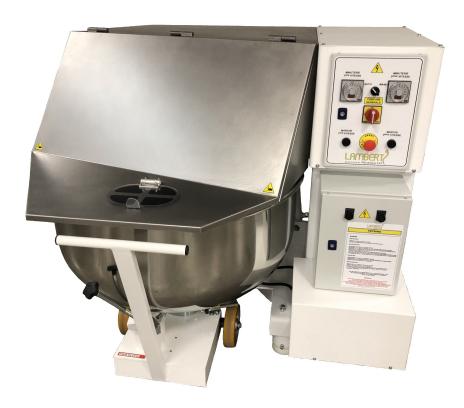

## Fork kneaders, removable bowl, hydraulic head raising

The fork kneaders with removable bowl on trolley, hydraulic head raising, hydraulic closing and blockage of the bowl allows an easy transfer to the bowl lifter. Besides, it facilitates the resting of the dough.

## **Features**

- One-piece frame made of steel
- Stainless steel removable bowl with rounded edges braked
- **2 electronic timers** with double digital display, directly programmable until 20 minutes. Reminder of the time programmed. It is possible to use only one timer in continuous with stop at the end of work. Besides, you also can obscure the timers for a continuous and unlimited work.
- Kneading arm made of iron aluminium. Hydraulic raising. Its tool of kneading, with its associated shaped avoids the climbed up of dough, and it assures a good oxygenation of the dough
- Hydraulic closing and blockage of the bowl
- Safety stainless steel full cover with flap