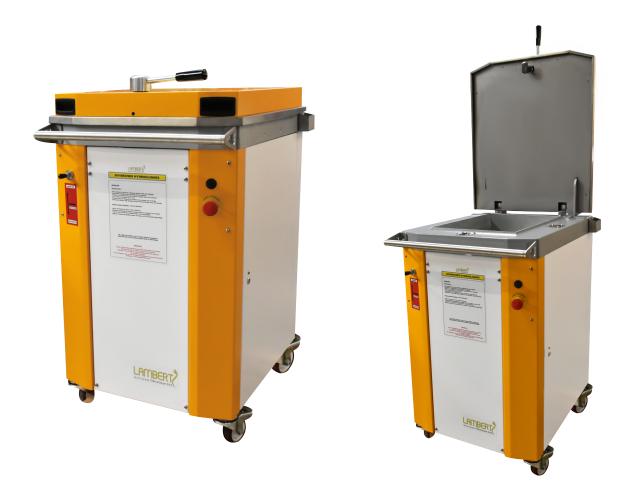

## Hydraulic Divider DL20 KAF

The DL20 KAF square dough divider is designed to divide dough into 20 equal-weight pieces. Thanks to its special shape, the dough is evenly distributed over the entire surface of the bowl. The flour anti-splash kit complies with hygiene standards and conformity of use requirements.

## **Features**

- 20-division square bowl
- Removable, non-stick plastic handles
- Beveled stainless steel knives
- Anti-flour spatter kit

## Ergonomics / Maintenance

- Adapted lid handle for easy closing
- Hydraulic knife lift for easy bowl cleaning Hinged side doors with key lock for easy cleaning of interior mechanisms
- -4 simple polyamide wheels, 2 of which have brakes at the front