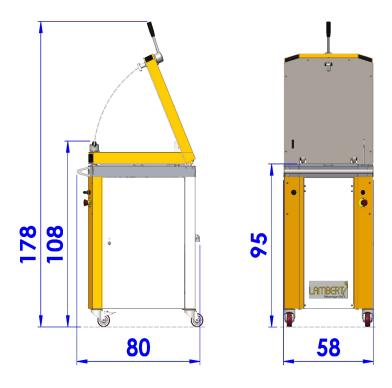

| Model                       | DL20 KAF                |
|-----------------------------|-------------------------|
| STAINLESS STEEL BOWL        |                         |
| Maximum dough capacity (kg) | 20                      |
| ELECTRICAL                  |                         |
| Power (kW)                  | 1.5                     |
| Tension (V)                 | Three-phases 380V + N+G |
| DIMENSIONS                  |                         |
| Width (mm)                  | 580                     |
| Height (mm)                 | 1080                    |
| Height of raised hood (mm)  | 1780                    |
| depth (mm)                  | 800                     |
| Weight (kg)                 | 260                     |